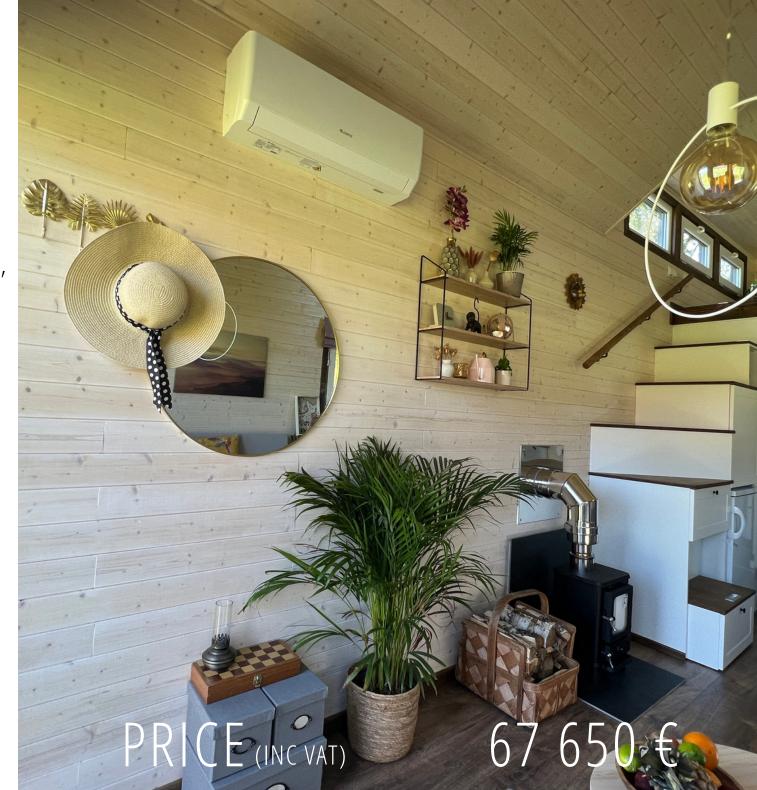

## Maya

Cuddle up in Maya's cozy sleeping couch in front of a crackling fire or in the queen-sized bed on the loft above the kitchen. Sleeping up to four people, this comfy tiny house has everything you need for a vacation or permanent stay.

With a 19 sqm living area Maya is one of our two medium sized tiny houses.

## **INTERIOR**

- 19 sqm living area
- Room height of 3,26 m
- One sleeping loft
- Siding from spruce panel
- Laminate groundfloor & spruce floor loft