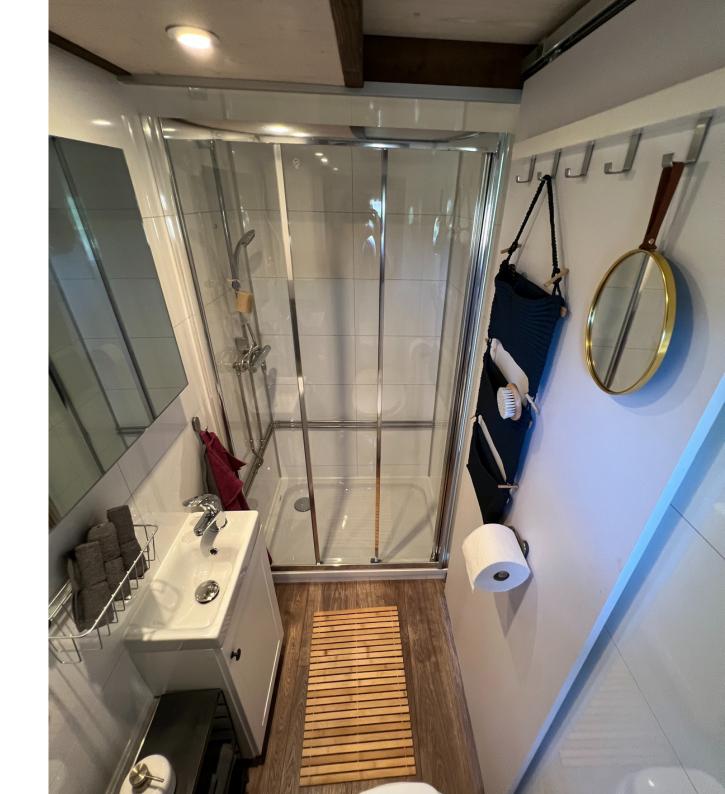

## **BATHROOM**

- Shower with glass door
- Separett Villa toilet
- Cupboard with washing basin
- Infrared mirror
- Energy saving electric hot water heater
- Laminate floor

#### BATHROOM

- Shower with glass door
- Separett 9000 toilet
- Cupboard with washing basir
- Infrared mirror
- Energy saving electric hot water heate
- Laminate floor