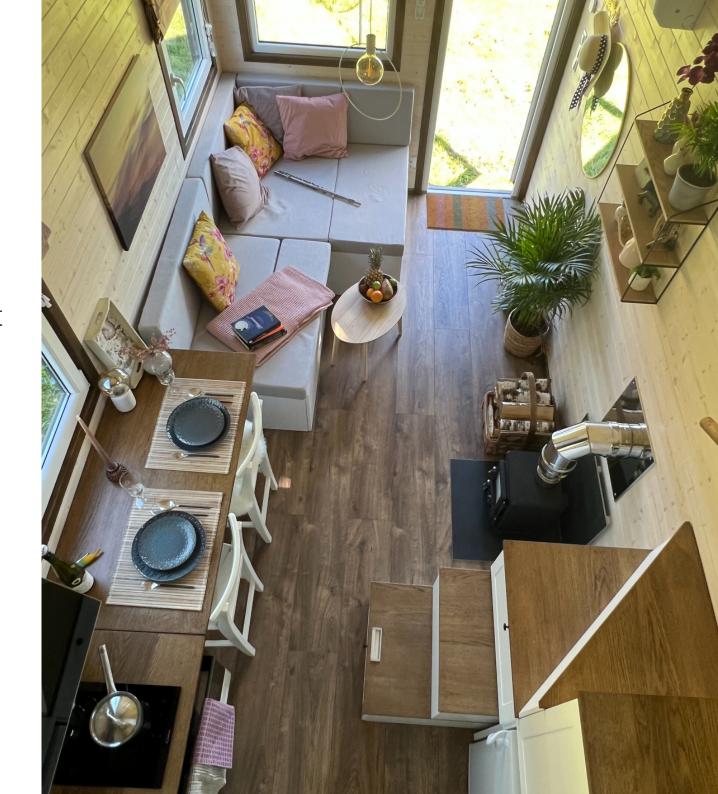

# Floorplan

With a 19 sqm living area Maya is one of our two medium sized tiny houses.

## **INTERIOR**

- 19 sqm living area
- Room height of 3,26 m
- One sleeping loft
- Siding from spruce panel
- Laminate groundfloor & spruce floor loft

## KITCHEN

- Lower cabinets
- Electric stove
- Induction cooktop (2 fields)
- Small fridge
- Sink & tap
- Kitchen fan
- Laminated oak countertop
- Wall mounted folding table with 2 stools

## **FURNISHING**

- Stair to sleeping room loft with storage
- Handrail
- Wardrobe under the loft
- Corner bench with storage
- Carved loft railing
- Exterior stairs