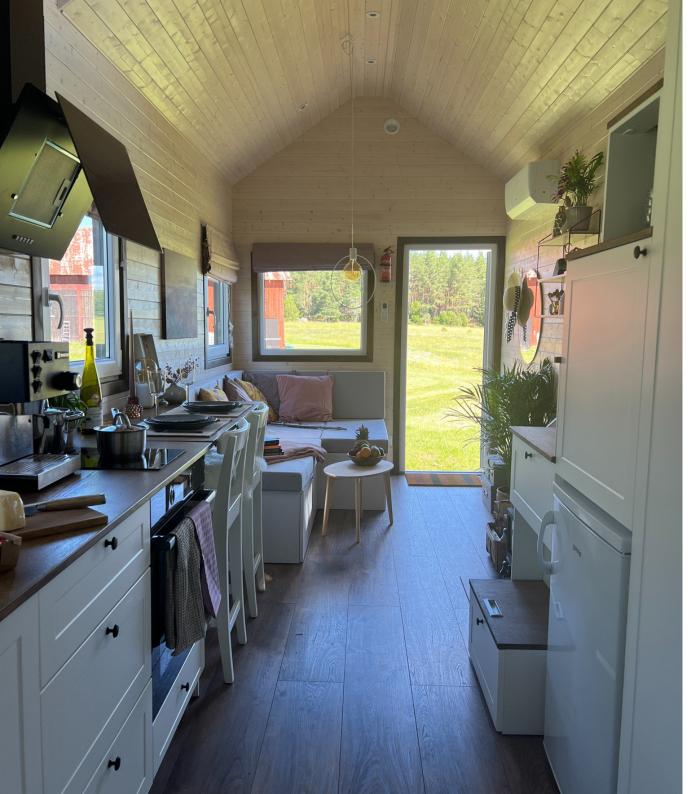

## KITCHEN

- Lower cabinets
- Electric stove
- Induction cooktop (2 fields)
- Small fridge
- Sink & tap
- Kitchen fan
- Laminated oak countertop
- Wall mounted folding table with 2 stools

#### KITCHEN

- Lower cabinets
- Electric stove
- Induction cooktop (2 fields)
- Small fridge
- Sink & tap
- Kitchen far
- Laminated oak countertop
- Wall mounted folding table with 2 stools

With a 19 sqm living area Maya is one of our two medium sized tiny houses.