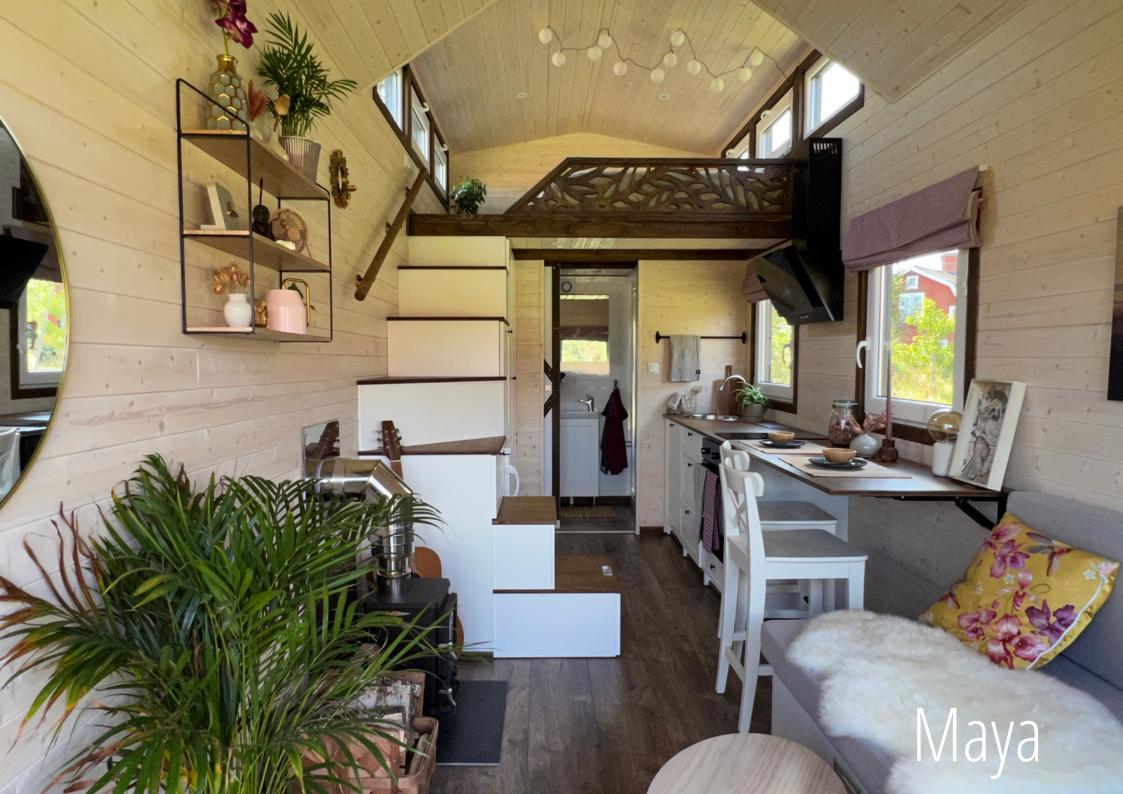

## Maya

Cuddle up in Maya's cozy sleeping couch in front of a crackling fire or in the queen-sized bed on the loft above the kitchen. Sleeping up to four people, this comfy tiny house has everything you need for a vacation or permanent stay.

With a 19 sqm living area Maya is one of our two medium sized tiny houses.

## **INTERIOR**

- 19 sqm living area
- Room height of 3,26 m
- One sleeping loft
- Siding from spruce panel
- Laminate groundfloor & spruce floor loft

## KITCHEN

- Lower cabinets
- Electric stove
- Induction cooktop (2 fields)
- Small fridge
- Sink & tap
- Kitchen fan
- Laminated oak countertop
- Wall mounted folding table with 2 stools

## **FURNISHING**

- Stair to sleeping room loft with storage
- Handrail
- Wardrobe under the loft
- Corner bench with storage
- Carved loft railing
- Exterior stairs