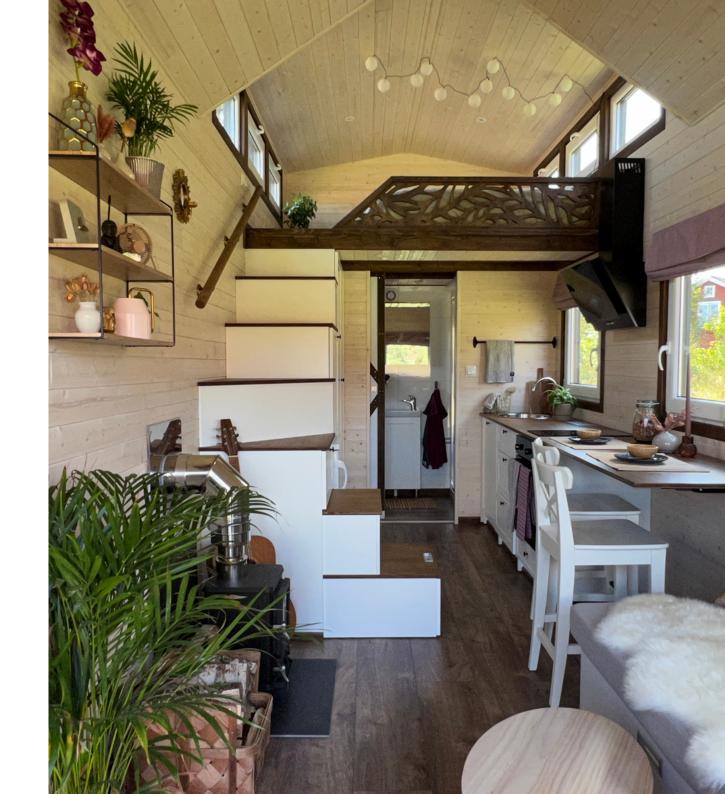

## Maya

Cuddle up in Maya's cozy sleeping couch in front of a crackling fire or in the queen-sized bed on the loft above the kitchen. Sleeping up to four people, this comfy tiny house has everything you need for a vacation or permanent stay.

With a 19 sqm living area Maya is one of our two medium sized tiny houses.

## **INTERIOR**

- 19 sqm living area
- Room height of 3,26 m
- One sleeping loft
- Siding from spruce panel
- Laminate groundfloor & spruce floor loft

## KITCHEN

- Lower cabinets
- Electric stove
- Induction cooktop (2 fields)
- Small fridge
- Sink & tap
- Kitchen fan
- Laminated oak countertop
- Wall mounted folding table with 2 stools

# LOFT

• Spacious sleeping loft with a 140 cm wide bed

## **FURNISHING**

- Stair to sleeping room loft with storage
- Handrail
- Wardrobe under the loft
- Corner bench with storage
- Carved loft railing
- Exterior stairs