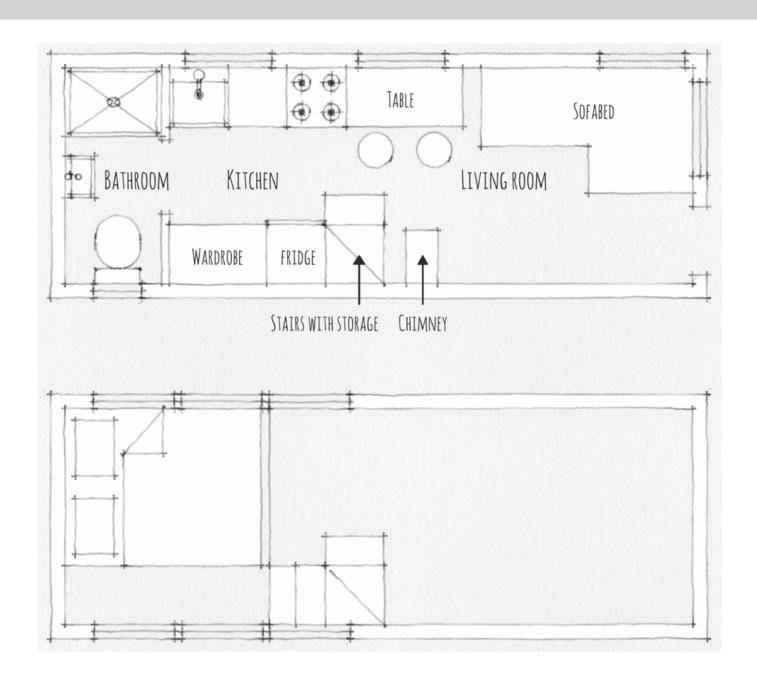

# Floorplan

## KITCHEN

- Lower cabinets
- Electric stove
- Induction cooktop (2 fields)
- Small fridge
- Sink & tap
- Kitchen fan
- Laminated oak countertop
- Wall mounted folding table with 2 stools

## **BATHROOM**

- Shower with glass door
- Separett Villa toilet
- Cupboard with washing basin
- Infrared mirror
- Energy saving electric hot water heater
- Laminate floor

# LOFT

• Spacious sleeping loft with a 140 cm wide bed

## **FURNISHING**

- Stair to sleeping room loft with storage
- Handrail
- Wardrobe under the loft
- Corner bench with storage
- Carved loft railing
- Exterior stairs