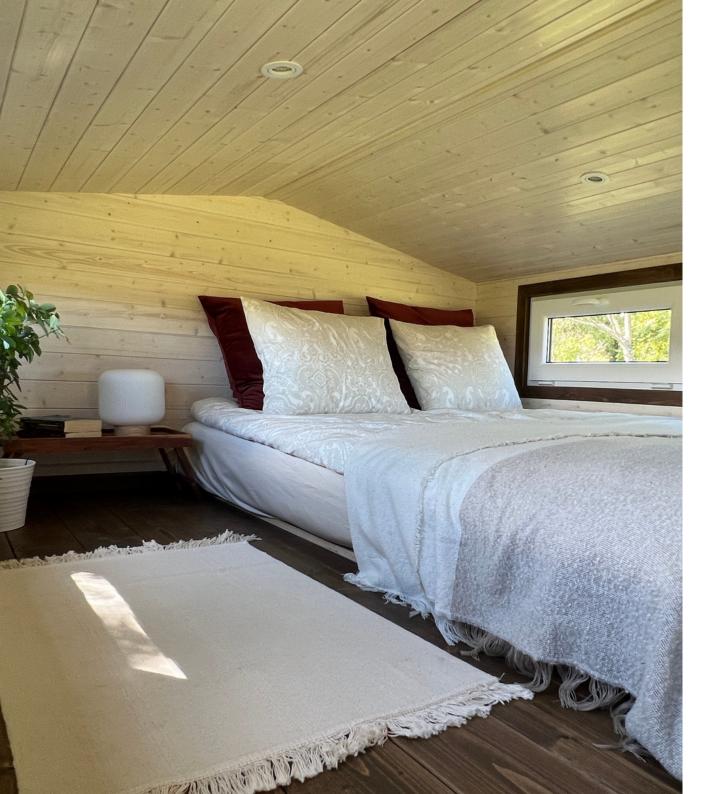

# LOFT

• Spacious sleeping loft with a 140 cm wide bed

#### **FURNISHING**

- Stair to sleeping room loft with storage
- Handrail
- Wardrobe under the loft
- Corner bench with storage
- Bed with mattress 140\*200
- Carved loft railing
- Exterior stairs